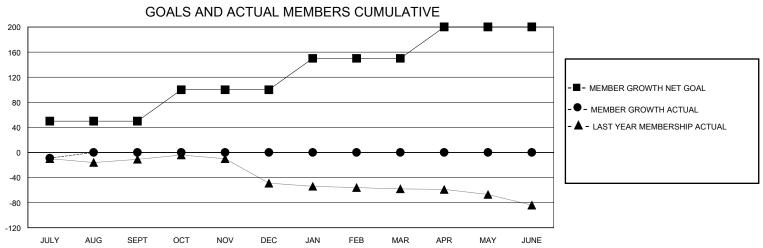

## District 17 K

Results as of: 7/31/2024

| GMT:          |               | LOC         | ATION KANSAS  |                       |                        |                         | GMT CA                                             |  |  |
|---------------|---------------|-------------|---------------|-----------------------|------------------------|-------------------------|----------------------------------------------------|--|--|
|               | Club          | s           |               | Members               |                        |                         |                                                    |  |  |
|               | RESULTS FOR   | R 2024-2025 |               | RESULTS FOR 2024-2025 |                        |                         |                                                    |  |  |
| QUARTER       | NEW CLUB GOAL | NEW CLUBS   | DROPPED CLUBS | QUARTER MEM           | BER GROWTH NET<br>GOAL | MEMBER GROWTH<br>ACTUAL | DROPPED<br>MEMBERS ACTUAL<br>(including transfers) |  |  |
| JULY/AUG/SEPT | 0             | 0           | 0             | JULY/AUG/SEPT         | 50                     | 2                       | 11                                                 |  |  |
| OCT/NOV/DEC   | 1             | 0           | 0             | OCT/NOV/DEC           | 50                     | 0                       | 0                                                  |  |  |
| JAN/FEB/MAR   | 1             | 0           | 0             | JAN/FEB/MAR           | 50                     | 0                       | 0                                                  |  |  |
| APR/MAY/JUNE  | 1             | 0           | 0             | APR/MAY/JUNE          | 50                     | 0                       | 0                                                  |  |  |

## GOALS AND ACTUAL NEW CLUBS CUMULATIVE

| DROPPED CLUBS: 0 |    | 2 CLUBS OF 64 ADDED 1 OR MORE | GENDER DISTRIBUTION        |              |     |
|------------------|----|-------------------------------|----------------------------|--------------|-----|
|                  |    | NEW MEMBERS                   | MALE                       | 781 (67.68%) |     |
|                  |    |                               | FEMALE                     | 373 (32.32%) |     |
| DROPPED MEMBERS  |    |                               |                            | ,            |     |
| DECEASED         | 0  | CLICK HERE FOR CUMULATIVE     | TOTAL FAMILY UNIT MEMBERS  |              | 261 |
| CLUB CANCELLED   | 0  | MEMBERSHIP DATA               | FAMILY MEMBERS PAYING HALF |              | 400 |
| OTHER            | 11 |                               |                            |              | 132 |
| TOTAL            | 11 |                               | 3020                       |              |     |