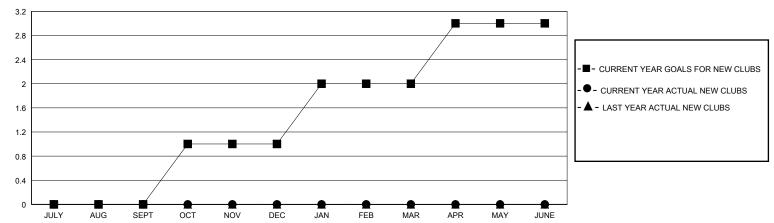

## District 17 K

Results as of: 7/31/2024

| GMT:          |               | LOC         | ATION KANSAS  |                       |                        |                         | GMT CA                                             |  |  |
|---------------|---------------|-------------|---------------|-----------------------|------------------------|-------------------------|----------------------------------------------------|--|--|
|               | Club          | s           |               | Members               |                        |                         |                                                    |  |  |
|               | RESULTS FOR   | R 2024-2025 |               | RESULTS FOR 2024-2025 |                        |                         |                                                    |  |  |
| QUARTER       | NEW CLUB GOAL | NEW CLUBS   | DROPPED CLUBS | QUARTER MEM           | BER GROWTH NET<br>GOAL | MEMBER GROWTH<br>ACTUAL | DROPPED<br>MEMBERS ACTUAL<br>(including transfers) |  |  |
| JULY/AUG/SEPT | 0             | 0           | 0             | JULY/AUG/SEPT         | 50                     | 2                       | 11                                                 |  |  |
| OCT/NOV/DEC   | 1             | 0           | 0             | OCT/NOV/DEC           | 50                     | 0                       | 0                                                  |  |  |
| JAN/FEB/MAR   | 1             | 0           | 0             | JAN/FEB/MAR           | 50                     | 0                       | 0                                                  |  |  |
| APR/MAY/JUNE  | 1             | 0           | 0             | APR/MAY/JUNE          | 50                     | 0                       | 0                                                  |  |  |

## GOALS AND ACTUAL NEW CLUBS CUMULATIVE

| DROPPED CLUBS: 0 |    | 2 CLUBS OF 64 ADDED 1 OR MORE | GENDER DISTRIBUTION        |              |     |
|------------------|----|-------------------------------|----------------------------|--------------|-----|
|                  |    | NEW MEMBERS                   | MALE                       | 781 (67.68%) |     |
|                  |    |                               | FEMALE                     | 373 (32.32%) |     |
| DROPPED MEMBERS  |    |                               |                            | ,            |     |
| DECEASED         | 0  | CLICK HERE FOR CUMULATIVE     | TOTAL FAMILY UNIT MEMBERS  |              | 261 |
| CLUB CANCELLED   | 0  | MEMBERSHIP DATA               | FAMILY MEMBERS PAYING HALF |              | 400 |
| OTHER            | 11 |                               |                            |              | 132 |
| TOTAL            | 11 |                               | 3020                       |              |     |